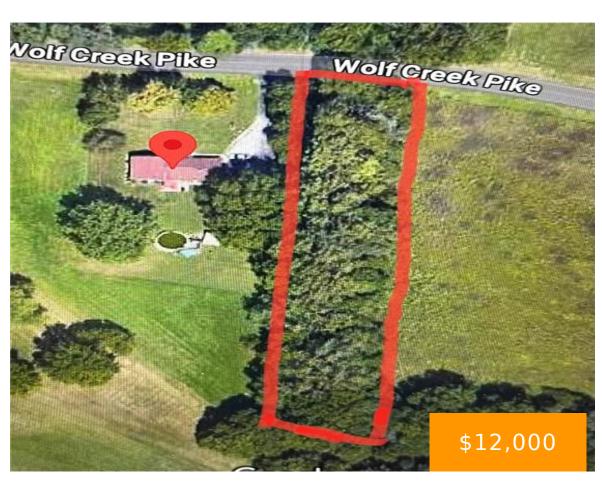

#### H33 00417 0009 WOLF CREEK PIKE DAYTON OH 45426

https://www.flourishteam.com

H33 00417 0009 Wolf Creek Pike Dayton OH 45426

Property is next to 6388 Wolfcreek Pike. This is your opportunity of a life to own 10 buildable lots. All of the parcels are listed below. E20 17101A00 FALMOUTH AVE G27 24506 00 G29 18201 0230 HOLLAND AVE H33 00417 0009 WOLF CREEK PIKE H33 01208 0034 4840 PORTERFIELD DR H33300809 0018 MILLER AVE R72 [...]

## **Property Details**

Lot Dimensions: 461.12 x 33.88 Distressed Property: None Parcel Number: H33-00417-0009 Transaction Type: Sale