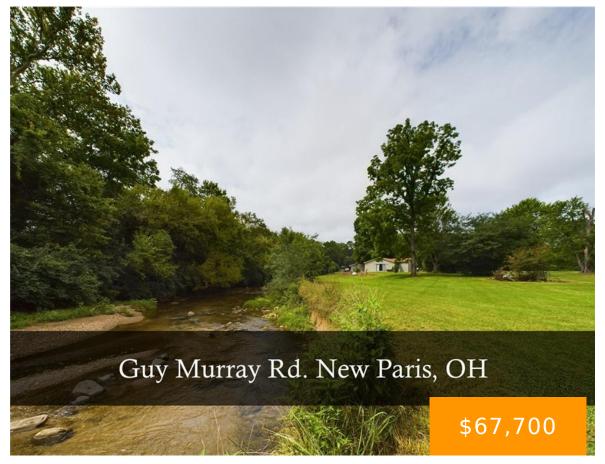

#### **GUY MURRAY, ROAD, NEW PARIS, OH, 45320**

https://www.flourishteam.com

Guy Murray, Road, New Paris, OH, 45320

Are you in search of recreational land along the East Fork Whitewater River? Look no further than this stunning 16.327 acre property.

# **Property Features**

Land Features: Creek, Wooded Road Type: Paved

Timber: Yes