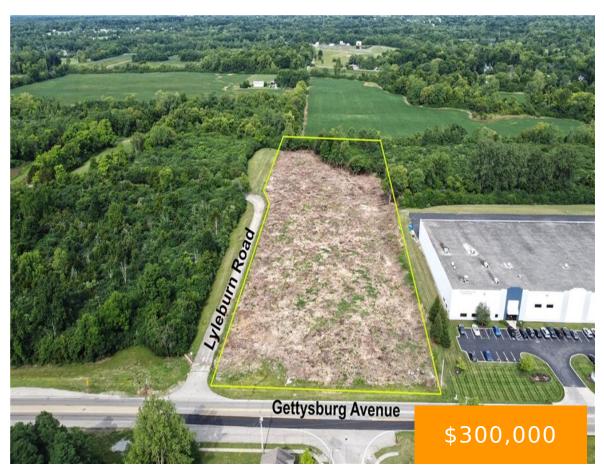

#### **GETTYSBURG AVENUE MORAINE OH 45417**

https://www.flourishteam.com

6 acres of cleared development land with frontage on Gettysburg Avenue and Lyleburn Road in the City of Moraine. Current zoning R-2 Single Family Residential District. Sewer and Water available.

### **Location Details**

**County Or Parish:** Montgomery

**Directions:** Main Street from Moraine to Gettysburg Avenue - property on corner of Gettysburg Avenue and Lyleburn Road

**School District:** Jefferson