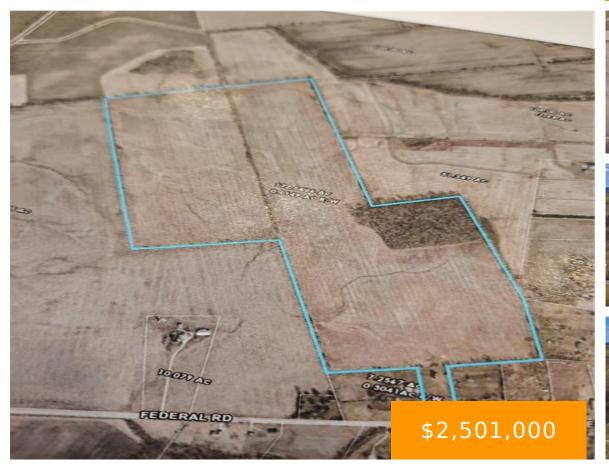

#### FEDERAL, ROAD, ROSS TOWNSHIP, OH, 45314

https://www.flourishteam.com

Highly desirable 172 acre farm with a large and attractive barn. You can buy just the farmland or the land and the home which is sitting on 7.25 acres with 2 large barns. Buy one or both to make a wonderful homestead as it has been for many years. Tour the beautiful property with your [...]

# **Property Details**

**Lot Dimensions:** Irregular **Parcel Number:** H22000100060000100

Aerial YN: 1 Distressed Property: None

Transaction Type: Sale