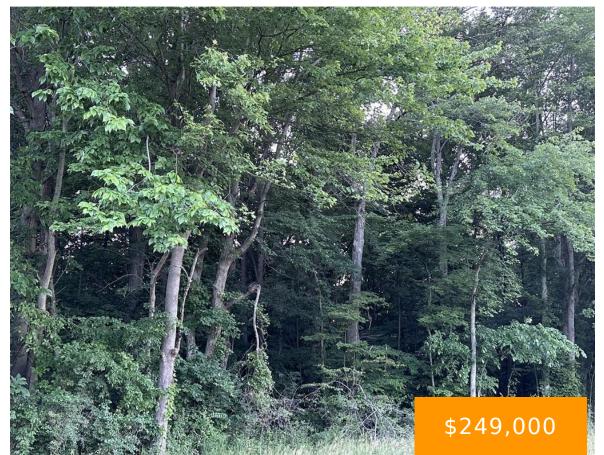

#### **EDWARDSVILLE, ROAD, CLARKSVILLE, OH, 45113**

https://www.flourishteam.com

Heavily wooded 11+ acres. Great location on Edwardsville Road. Would make a beautiful building lot (among other nice houses) or great property for hunting ground. Approximately 640' of road frontage. Could divide and make into numerous building lots. Acreage contains hickory, oak and other marketable timber. "Willing to divide" "Great hunting ground"

## **Property Features**

Land Features: Wooded Utilities: Septic, Utilities at Street

**Road Type:** County Road **Frontage:** 640

Timber: 11