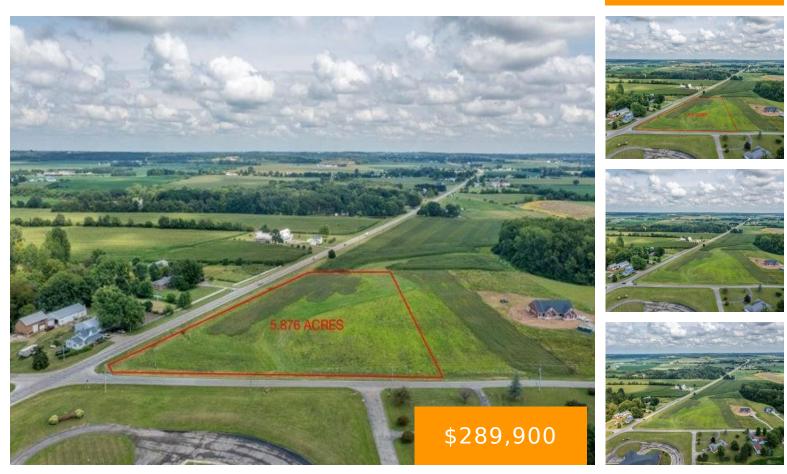

#### E State Route 29 Urbana OH 43078

Check out this 5.876-acre parcel located on the Southeast corner of State Route 29 and South Dugan Road on the Eastside of Urbana. This vacant land is ready for you to bring your ideas to include a new homesite, mini farm and more. The property offers room for a new home as well as outbuildings. [...]

# **Location Details**

County Or Parish: Champaign

**Directions:** State Route 29 East of Urbana. Property is located on the Southeast corner of State Route 29 and South Dugan Road.

School District: Urbana

## **Property Details**

Lot Dimensions: 5.876 Acres Aerial YN: 1 Transaction Type: Sale Parcel Number: K411111110003500 Distressed Property: None