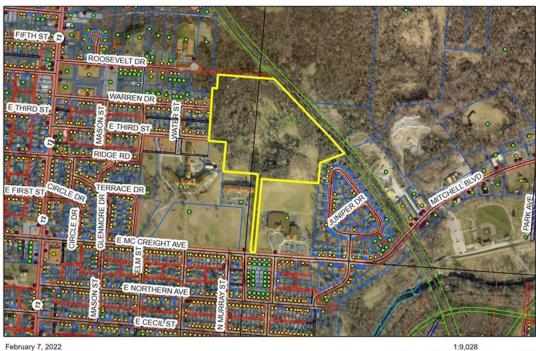

#### E, MC CREIGHT, AVENUE, SPRINGFIELD, OH, 45503

https://www.flourishteam.com

E, Mc Creight, Avenue, Springfield, OH, 45503

Clark County Ohio GIS

\$525,000

This 27.4 acres is zoned: City RM-12, Low-Density, Multi-Family Residence District and City OPD-H, Planned Development Housing Overlay District. This property has access from McCreight Avenue, East Third Street and Warren Drive.

### **Location Details**

County Or Parish: Clark School District: Springfield

**Directions:** Take N Limestone Street to E McCreight Avenue. **Zoning:** Residential

### **Property Details**

**Lot Dimensions:** 27.4 Acres **Parcel Number:** 3400700030300003