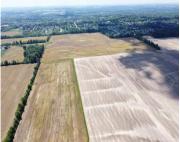

# E LYTLE FIVE POINTS ROAD CLEARCREEK TWP OH 45068

https://www.flourishteam.com

E Lytle Five Points Road Clearcreek Twp OH 45068

183.523 acres located just South of Centerville in Clearcreek and Wayne Township, Warren County, Ohio. Multiple access points with frontage on Township Line Road and Lytle Five Points Road. Access to public water. Waynesville School District.