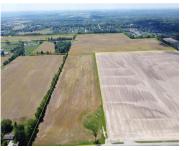

# E LYTLE FIVE POINTS ROAD CLEARCREEK TWP OH 45068

https://www.flourishteam.com

E Lytle Five Points Road Clearcreek Twp OH 45068

183.523 acres located just South of Centerville in Clearcreek and Wayne Township, Warren County, Ohio. Multiple access points with frontage on Township Line Road and Lytle Five Points Road. Access to public water. Waynesville School District.