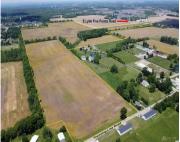

# E LYTLE FIVE POINTS ROAD CLEARCREEK TWP OH 45068

https://www.flourishteam.com

E Lytle Five Points Road Clearcreek Twp OH 45068

183.523 acres located just South of Centerville in Clearcreek and Wayne Township, Warren County, Ohio. Multiple access points with frontage on Township Line Road and Lytle Five Points Road. Access to public water. Waynesville School District.