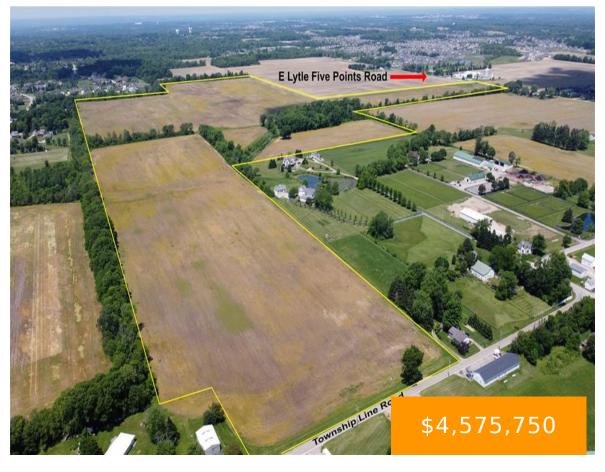

# E LYTLE FIVE POINTS ROAD CLEARCREEK TWP OH 45068

https://www.flourishteam.com

E Lytle Five Points Road Clearcreek Twp OH 45068

183.523 acres located just South of Centerville in Clearcreek and Wayne Township, Warren County, Ohio. Multiple access points with frontage on Township Line Road and Lytle Five Points Road. Access to public water. Waynesville School District.