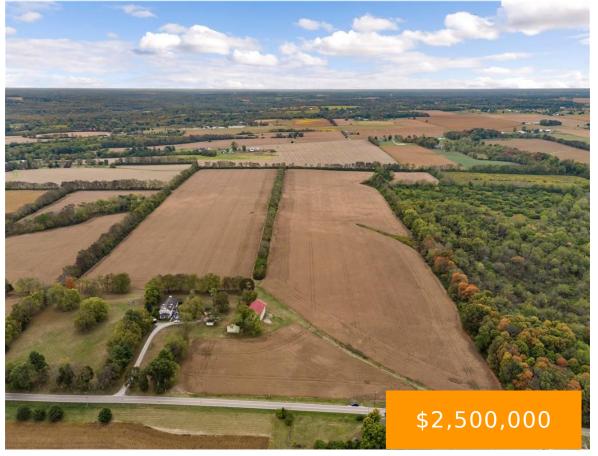

# E, LOWER SPRINGBORO, ROAD, WAYNESVILLE, OH, 45068

https://www.flourishteam.com

E, Lower Springboro, Road, Waynesville, OH, 45068

Excellent location for this 80 acre property which is currently on CAUV but would be ideal for a development. Current lease for tillable land is assignable or may be cancelled with a ninety-day notice. (The lease is on file for review.) County water is available at the road.

#### **Location Details**

County Or Parish: Warren School District: Wayne

**Directions:** US Route 42 to Lower Springboro. (Property sits between **Zoning:** Agricultural

Utica Road and US 42) Sits next to 3935 Lower Springboro Road.