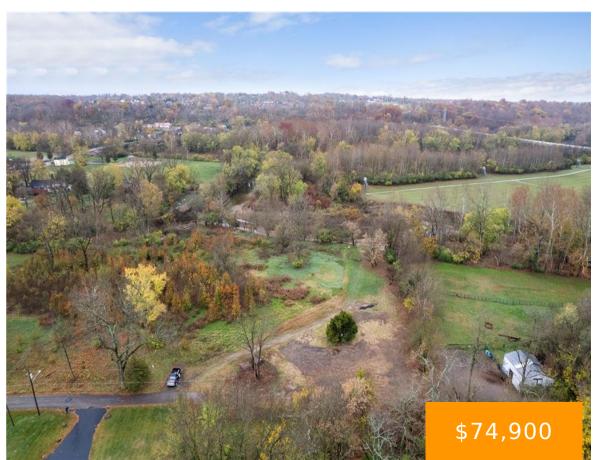

#### E, FOREST, AVENUE, SOUTH LEBANON, OH, 45065

https://www.flourishteam.com

Looking for land? This unique opportunity is one of a kind. Two parcels totaling .952 acres are zoned B-1 neighborhood commercial allowing for multi family construction, home based business such as contracting, landscaping etc. with plenty of space for single family dwelling and business. It is also a secluded, private lot with its own access [...]