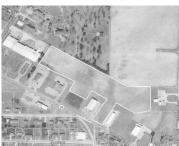

#### W DEERFIELD RD, UNION CITY, IN 47390, USA

https://www.flourishteam.com

9.5 Acres in Union City. Perfect location for development. Currently being farmed and zoning is flexible.

W Deerfield Rd, Union City, IN 47390, USA

## **Property Details**

| Lot Dimensions: 9.56   | Parcel Number: 680224475001000019 |
|------------------------|-----------------------------------|
| Aerial YN: 1           | Distressed Property: None         |
| Transaction Type: Sale |                                   |