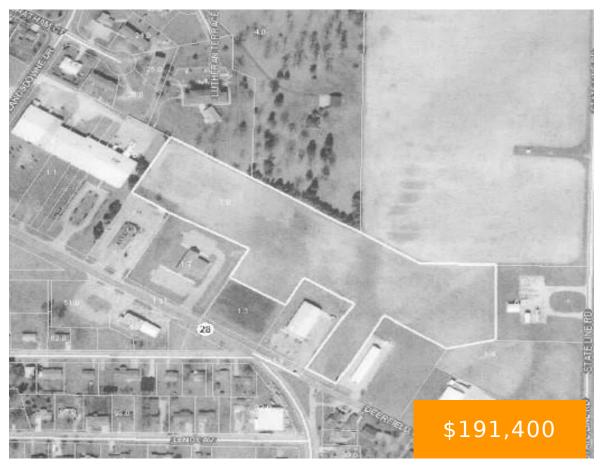

#### W DEERFIELD RD, UNION CITY, IN 47390, USA

https://www.flourishteam.com

9.5 Acres in Union City. Perfect location for development. Currently being farmed and zoning is flexible.

W Deerfield Rd, Union City, IN 47390, USA

## **Property Details**

| Lot Dimensions: 9.56   | Parcel Number: 680224475001000019 |
|------------------------|-----------------------------------|
| Aerial YN: 1           | Distressed Property: None         |
| Transaction Type: Sale |                                   |