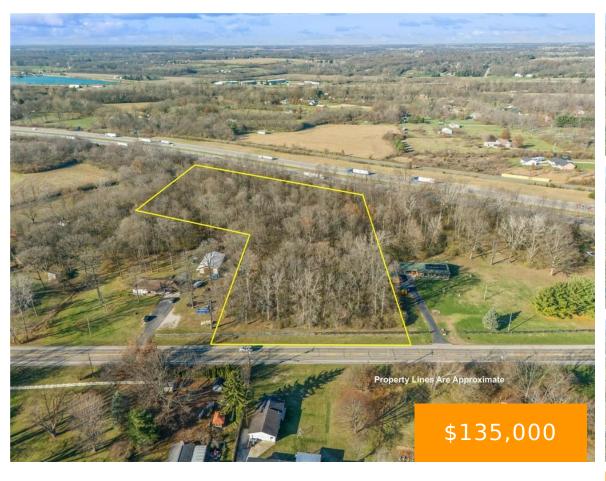

# DAYTON-SPRINGFIELD, ROAD, SPRINGFIELD, OH, 45502

https://www.flourishteam.com

Dayton-Springfield, Road, Springfield, OH, 45502

6-acre lot located in desirable Mad River Township within the Greenon school district. This large, wooded lot offers endless possibilities. Enjoy the perfect blend of rural tranquility and convenient access to nearby amenities. Don't miss this unique opportunity to create your ideal lifestyle on a spacious and versatile piece of land. Land is subject to [...]