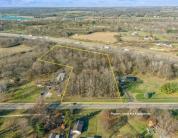

# DAYTON-SPRINGFIELD, ROAD, SPRINGFIELD, OH, 45502

https://www.flourishteam.com

Dayton-Springfield, Road, Springfield, OH, 45502

6-acre lot located in desirable Mad River Township within the Greenon school district. This large, wooded lot offers endless possibilities. Enjoy the perfect blend of rural tranquility and convenient access to nearby amenities. Don't miss this unique opportunity to create your ideal lifestyle on a spacious and versatile piece of land. Land is subject to [...]