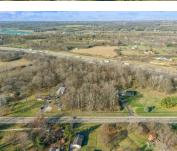

# DAYTON-SPRINGFIELD, ROAD, SPRINGFIELD, OH, 45502

https://www.flourishteam.com

Dayton-Springfield, Road, Springfield, OH, 45502

6-acre lot located in desirable Mad River Township within the Greenon school district. This large, wooded lot offers endless possibilities. Enjoy the perfect blend of rural tranquility and convenient access to nearby amenities. Don't miss this unique opportunity to create your ideal lifestyle on a spacious and versatile piece of land. Land is subject to [...]