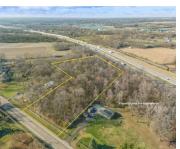

# DAYTON-SPRINGFIELD, ROAD, SPRINGFIELD, OH, 45502

https://www.flourishteam.com

Dayton-Springfield, Road, Springfield, OH, 45502

6-acre lot located in desirable Mad River Township within the Greenon school district. This large, wooded lot offers endless possibilities. Enjoy the perfect blend of rural tranquility and convenient access to nearby amenities. Don't miss this unique opportunity to create your ideal lifestyle on a spacious and versatile piece of land. Land is subject to [...]