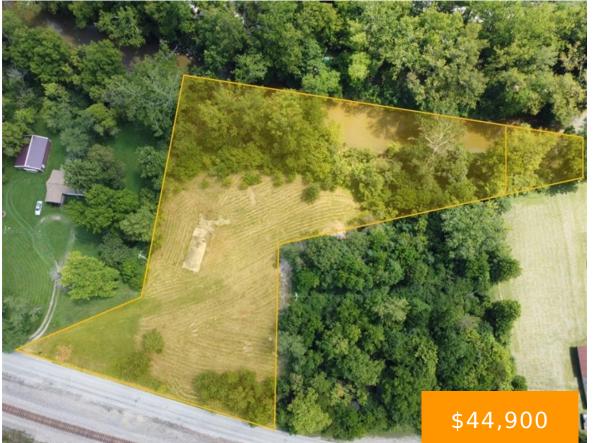

#### COUNTY HIGHWAY 227, CAMDEN, OH, 45311

https://www.flourishteam.com

Introducing a prime opportunity in Camden- A lot that offers endless potential. With ample space and a versatile layout, it's ideal for a wide range of residential or commercial applications. The lot's prime location ensures easy access to major roads and is within close proximity to local amenities, including shopping, dining, and recreational facilities.

#### County Or Parish: Preble

**Directions:** 725 W into downtown Camden, R on S Main St, cross tracks, property on left, property shares entrance easement with neighbor. For GPS use 310 S Main St. Camden, OH 45311 This will bring you to the entrance easement for the lot.

#### School District: Preble Shawnee

Zoning: Residential, Commercial

County Highway 227, Camden, OH, 45311

- Acreage
- Land
- Active

### **Property Details**

Lot Dimensions: IRREGULAR Distressed Property: None Parcel Number: J30000201600010000 Transaction Type: Sale

# **Property Features**

Land Features: Access,Creek,WoodedUtilities: City Water,Sanitary Sewer,Utilities at StreetRoad Type: Public, PavedTimber: Partially Wooded