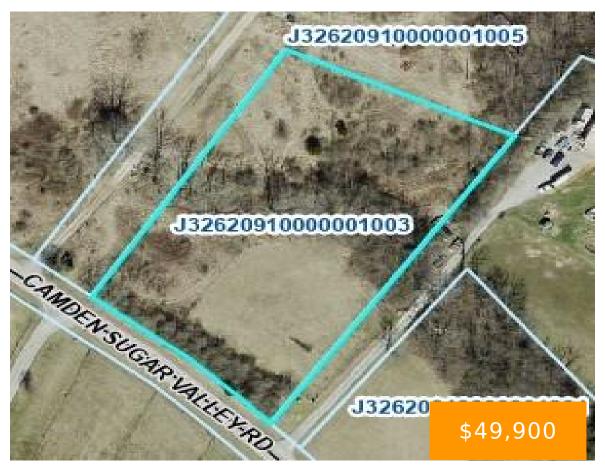

### CAMDEN SUGAR VALLEY, ROAD, CAMDEN, OH, 45311

https://www.flourishteam.com

Camden Sugar Valley, Road, Camden, OH, 45311

Vacant land/lot available right outside of Camden Ohio, 3.209 acres ready for you to build your dream home. Preble Shawnee School district, lot is untouched used for pastures in past. Imagine the possibilities! Great opportunity waiting for you in Preble County.

### **Location Details**

County Or Parish: Preble

**Directions:** From 127,turn W on St Rt 725, R on Camden Sugar Valley Rd., follow that approx. 0.8 mile lot is after address #8060. No driveway for land.

# **Property Details**

**Lot Dimensions:** irregular **Parcel Number:** J32620910000001003