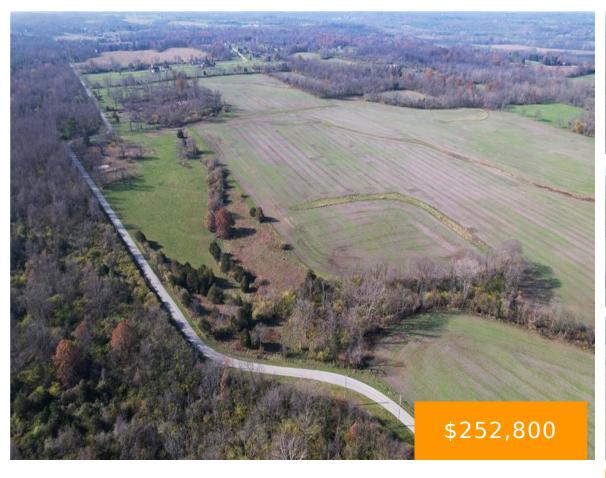

# B, FURNAS-OGLESBY, RIDGE, WAYNESVILLE, OH, 45068

https://www.flourishteam.com

B, Furnas-Oglesby, Ridge, Waynesville, OH, 45068

Waynesville Schools! Five 5+ acre lots close to Caesar Creek State Park, public water & fiber optic high-speed internet. Ellis Home builders will build your new home with views of nature in every direction, see deer, turkey & bald eagles while relaxing outdoors. Walk across the street to hunt or hike to the lake. The [...]

#### **Location Details**

County Or Parish: Warren

**Directions:** From Waynesville, State Route 73 East towards Caesar Creek Lake, Left on Furnas Oglesby Road, lots on left past Stockholm

Court

School District: Wayne

#### **Property Features**

**Utilities:** City Water, Utilities at Street **Road Type:** paved

Frontage: 201.81 Timber: no