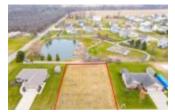

#### Augusta Ln, Piqua, OH 45356, USA

Dean Bowman Builders is offering the opportunity for you to have a new home built on this .35 acre lot in the Farmington Meadows neighborhood. 105' x 145' This neighborhood is located on North of Piqua. We will put you directly in contact with the builder for them to help...

#### **PROPERTY DETAILS**

| Lot Dimensions: 105x145                 | Parcel Number: J27055438  |
|-----------------------------------------|---------------------------|
| Subdivision Name: Farmington Mdws Ph 01 | Distressed Property: None |
| Transaction Type: Sale                  |                           |