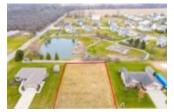

#### Augusta Ln, Piqua, OH 45356, USA

Dean Bowman Builders is offering the opportunity for you to have a new home built on this .35 acre lot in the Farmington Meadows neighborhood. 105' x 145' This neighborhood is located on North of Piqua. We will put you directly in contact with the builder for them to help...

#### **PROPERTY DETAILS**

| Lot Dimensions: 105x145                 | Parcel Number: J27055438  |
|-----------------------------------------|---------------------------|
| Subdivision Name: Farmington Mdws Ph 01 | Distressed Property: None |
| Transaction Type: Sale                  |                           |