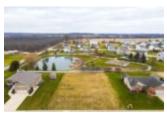

#### Augusta Ln, Piqua, OH 45356, USA

Dean Bowman Builders is offering the opportunity for you to have a new home built on this .35 acre lot in the Farmington Meadows neighborhood. 105' x 145' This neighborhood is located on North of Piqua. We will put you directly in contact with the builder for them to help...

#### **PROPERTY DETAILS**

| Lot Dimensions: 105x145                 | Parcel Number: J27055438  |
|-----------------------------------------|---------------------------|
| Subdivision Name: Farmington Mdws Ph 01 | Distressed Property: None |
| Transaction Type: Sale                  |                           |