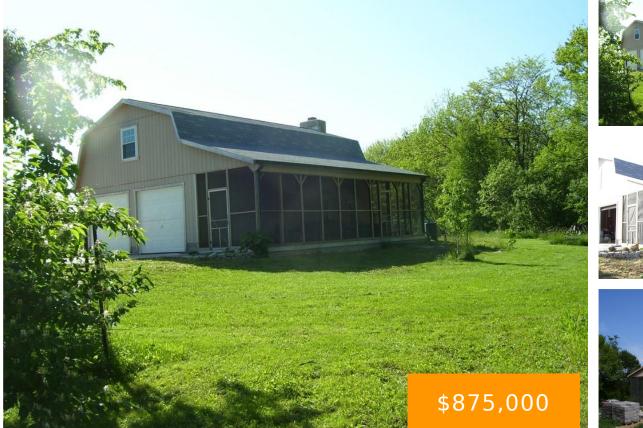

#### Antioch Wilmington OH 45177

https://www.flourishteam.com

73.88 Acres. Cabin not visible from the road. Cabin has great room with wood burning fireplace, loft area for sleeping, screened porch, two car garage. No plumbing or electricity. Listing Broker is one of the owners.

- 1 bed
- 0.00 baths
- Produce/Grain
- Farm
- Active

# **Property Details**

Lot Dimensions: 73.88 Construction Type: Frame Distressed Property: None Parcel Number: 100060301000000 Levels: 1.5 Story Transaction Type: Sale

## **Property Features**

Land Features: Creek,Wooded Basement: Slab Heating: Other Fireplace: One,Woodburning Tillable Acreage: 64.000 Road Type: asphalt Frontage: 570 Cooling: None Garage: 2 Car Timber: some