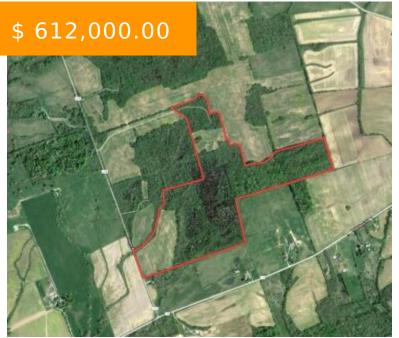

# ADAMS RD, LIBERTY TOWNSHIP, OH 45133, USA

https://www.flourishteam.com

Adams Rd, Liberty Township, OH 45133, USA

Exceptional hunting property with a good building site. Smaller acreage available.

- Acreage
- Land
- Active

# **BASIC FACTS**

**Date added:** 11/04/21 **Post Updated:** 2021-11-04 12:08:33

**Type:** Acreage **Status:** Active

Acres: 120.0000 MLS #: 833140

**Listing Contract Date: 2021-01-26** 

#### **PROPERTY DETAILS**

Lot Dimensions: Irr Parcel Number: 231100008100

Aerial YN: 1 Distressed Property: None

Transaction Type: Sale

#### **PROPERTY FEATURES**

**Road Type:** County Road **Frontage:** 601.92 ft

Timber: Partly