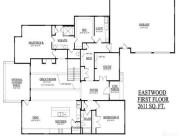

# **Rooms & Units Description**

**Rooms Total:** 6 **Room Count:** 6

Number Of Full Baths On Level 1: 2

Location Details

County Or Parish: Warren School District:

Lebanon

**Directions:** Take 71N or 71S to OH 48S, left on Corwin Nixon Blvd,

left on Lebanon Rd, stay right on Dry Run Rd, continue to Garden

View Circle, right on St.

**Zoning:** Residential