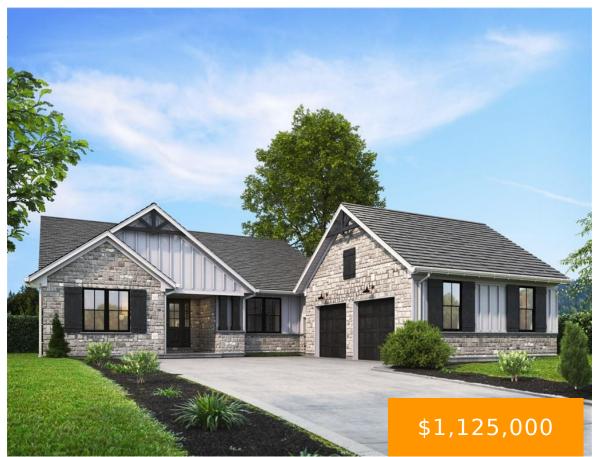

#### 998, LARKSPUR, DRIVE, MORROW, OH, 45152

https://www.flourishteam.com

Experience the ideal blend of contemporary comfort and eco-friendly living in this beautiful, newly built home, nestled within a vibrant community-supported agriculture (CSA) neighborhood. Enjoy a lifestyle centered around fresh, locally-grown produce and a strong community spirit, all while relishing a beautiful, low-maintenance, brand-new home. The Andover plan is a fantastic open floor plan with [...]

- 2 beds
- 2.00 baths
- Single Family
- Residential
- Active

### **Property Details**

Construction Type: Vinyl New Construction: Build to Suit

Levels: 1 Story Subdivision Name: Aberlin Springs