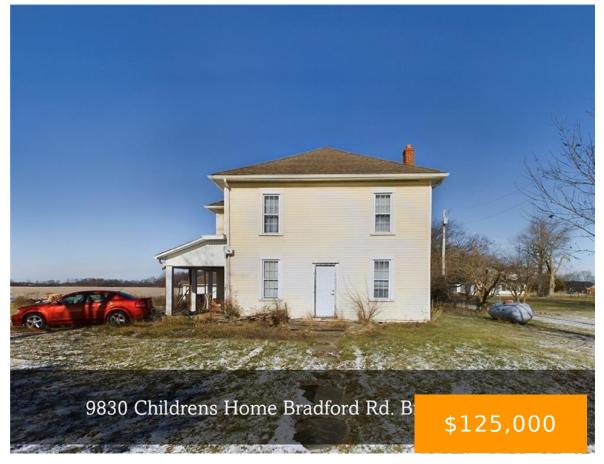

# 9830, CHILDRENS HOME BRADFORD, ROAD, BRADFORD, OH, 45308

https://www.flourishteam.com

9830, Childrens Home Bradford, Road, Bradford, OH, 45308

Attention Investors! Spacious 3-Bedroom Home on 2 Acres This is the perfect opportunity for investors and flippers looking to bring a property back to life! Situated on 2 acres of land and within walking distance of Bradford schools, this 3-bedroom, 2 full bath home offers endless potential. With 2,020 sq. ft. of living space, there's [...]

- 3 beds
- 2.00 baths
- Single Family
- Recidential
- Active
- 2020 sq ft

### **Property Details**

Lot Dimensions: 2 ACRES Parcel Number: A01040916000021800

**Construction Type:** Brick, Vinyl Levels: 2 Story

**Distressed Property: None Transaction Type:** Sale