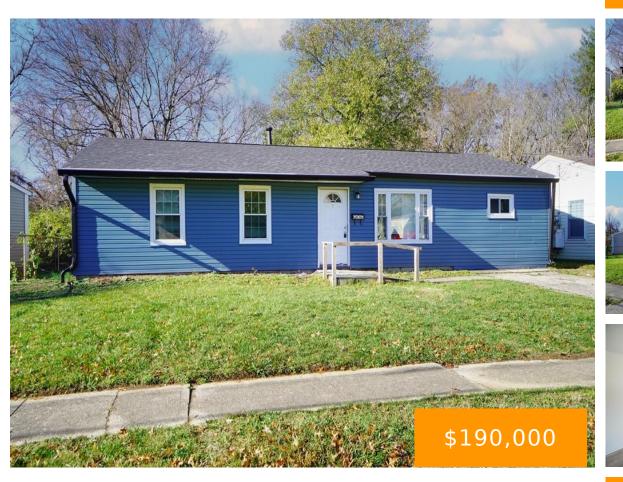

# 9711, MARINO, DRIVE, COLERAIN TOWNSHIP, OH, 45251

https://www.flourishteam.com

9711, Marino, Drive, Colerain Township, OH, 45251

Lots and lots of new updates. Great looking 4 bdrm 1 bath house. One level living on a quiet street and neighborhood in the heart of Colerain. Floor plan flows nicely New furnace in 2024.

## **Property Details**

Lot Dimensions: 60x125 Construction Type: Vinyl,Wood Subdivision Name: Northbrook Sub Transaction Type: Sale Parcel Number: 5100052027600 Levels: 1 Story Distressed Property: None