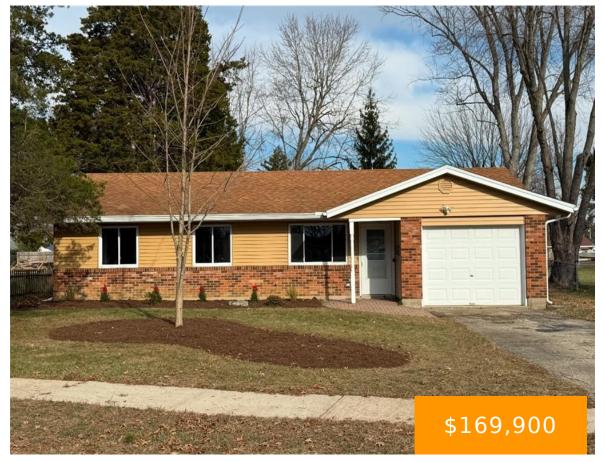

#### 97, YALE, AVENUE, NEW LEBANON, OH, 45345

https://www.flourishteam.com

Move in ready, updated 3 bedroom 1 bath brick ranch. Located on dead end street with park next door.

- 3 beds
- 1.00 bath
- Single Family
- Residential
- Active
- 1106 sd tt