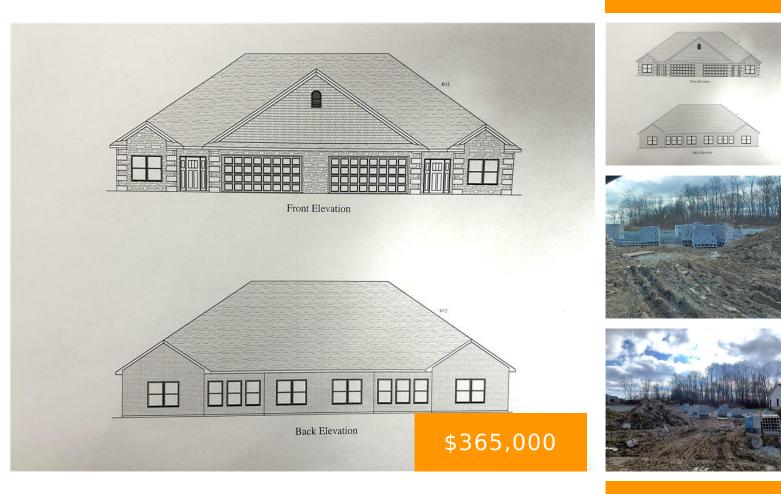

### 963, WINTER RIDGE, DRIVE, SIDNEY, OH, 45365

https://www.flourishteam.com

963, Winter Ridge, Drive, Sidney, OH, 45365

2025 New Construction in Plum Ridge! Late Spring 2025 completion...3 bedroom, 2 full bath condo with 1,648 sq. ft. of living and a 525 sq. ft. garage with attic storage above. Welcome home! A covered front porch entry opens to the comfortable great room and it's gas fireplace with a stone frame. The open and [...]