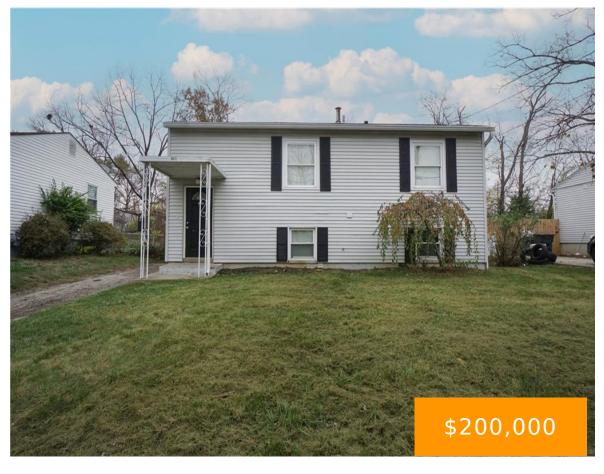

# 9615, DUNRAVEN, DRIVE, COLERAIN TOWNSHIP, OH, 45251

https://www.flourishteam.com

9615, Dunraven, Drive, Colerain Township, OH, 45251

Great property at a great location. Lots of recent updates to this house Possible 4th bedroom in lower level with rough in for lower level bath.

- 3 beds
- 2.00 baths
- Single Family
- Recidential
- Activ
- 1235 sq ft

### **Property Details**

Construction Type: Vinyl, Wood Levels: Bi Level

Subdivision Name: Hillendale Sub Distressed Property: None

Transaction Type: Sale