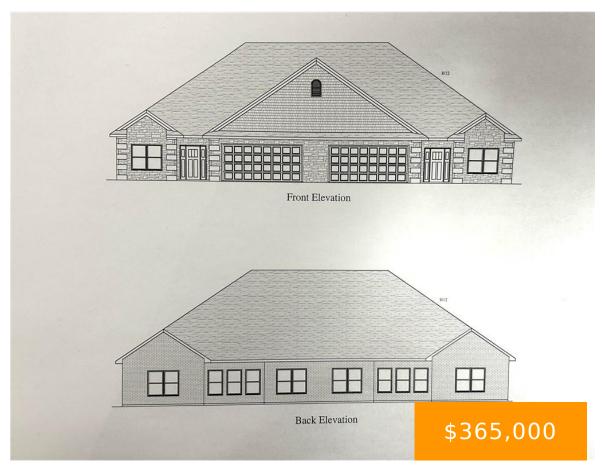

#### 961, WINTER RIDGE, DRIVE, SIDNEY, OH, 45365

https://www.flourishteam.com

2025 New Construction in Plum Ridge! Late Spring 2025 completion...3 bedroom, 2 full bath condo with 1,648 sq. ft. of living and a 525 sq. ft. garage with attic storage above. Welcome home! A covered front porch entry opens to the comfortable great room and it's gas fireplace with a stone frame. The open and [...]