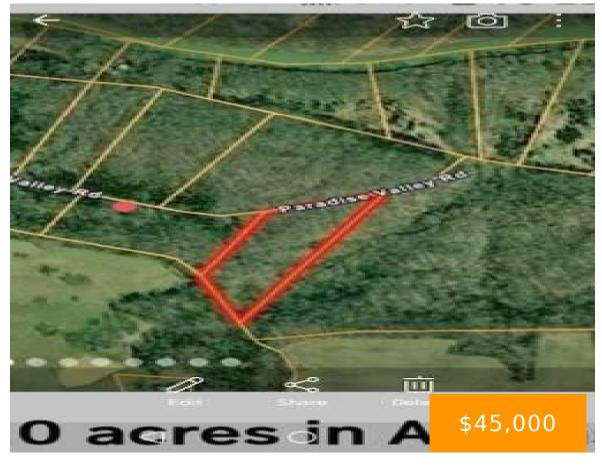

#### 960 PARADISE VALLEY ROAD PEEBLES OH 45660

https://www.flourishteam.com

960 Paradise Valley Road Peebles OH 45660

5 acres available in peebles ohio, has electric and a driveway on the land.

- Single Family Lot
- Land
- Active

#### **Location Details**

County Or Parish: Adams

**Directions:** Take SR-41 down to Vaughn ridge rd and turn left, then turn left onto paradise valley rd and in 0.6 miles the destination is on your right