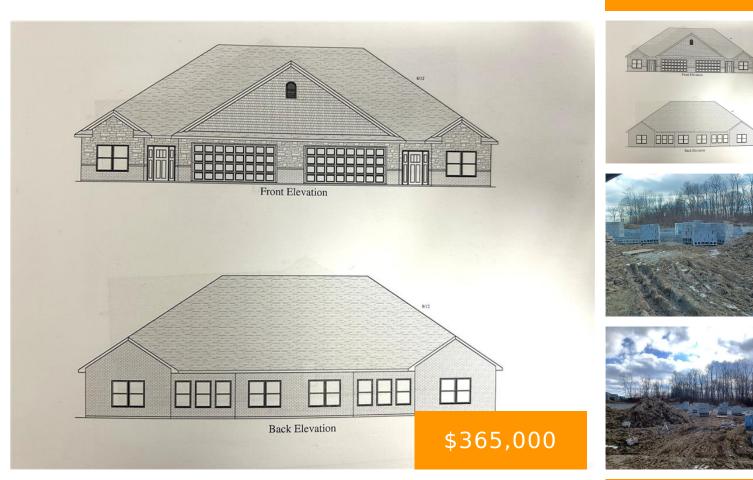

### 955, WINTER RIDGE, DRIVE, SIDNEY, OH, 45365

https://www.flourishteam.com

955, Winter Ridge, Drive, Sidney, OH, 45365

2025 New Construction in Plum Ridge! Late Spring 2025 completion...3 bedroom, 2 full bath condo with 1,648 sq. ft. of living and a 525 sq. ft. garage with attic storage above. Welcome home! A covered front porch entry opens to the comfortable great room and it's gas fireplace with a stone frame. The open and [...]