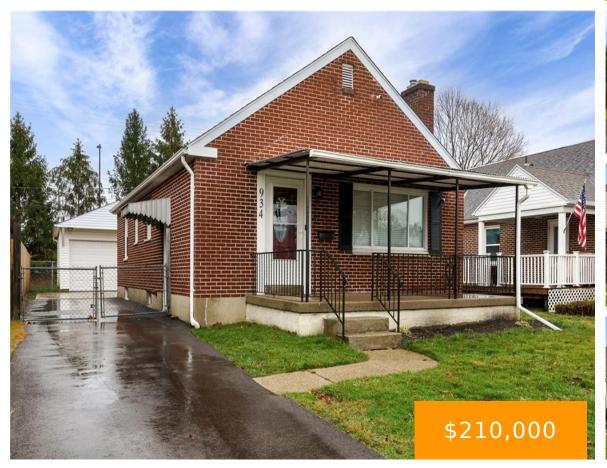

#### 934, BROADMOOR, DRIVE, DAYTON, OH, 45419

https://www.flourishteam.com

Welcome to 934 Broadmoor Dr, a charming and beautifully updated ranch bungalow that feels like home the moment you step inside. This meticulously maintained property features an updated kitchen with sleek stainless steel appliances, including a gas stove, making it a dream for cooking enthusiasts. There is a long list of upgrades from the new [...]

- 2 beds
- 2.00 baths
- Single Family
- Residential
- Active
- 888 sq ft

# **Property Details**

**Lot Dimensions:** Irregular **Parcel Number:** R72-14010-0017

Construction Type: Brick, Vinyl Levels: 1 Story

Subdivision Name: City/Dayton Rev Distressed Property: None

Transaction Type: Sale