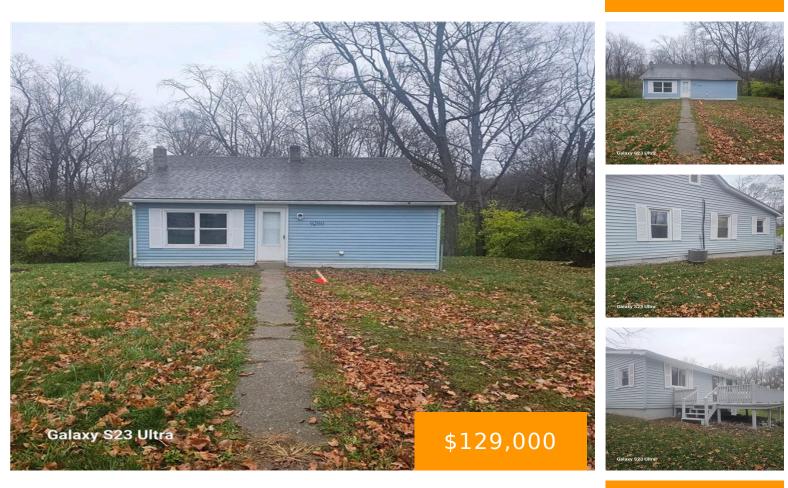

#### 9290, COLEMAN, ROAD, MIAMISBURG, OH, 45342

https://www.flourishteam.com

Darling 3 Bed, 1Bath cottage. Perfect home for the first time buyer. Sitting on 1/2A. Home has a new HVAC, Hot Water Heater, Carpet, Bath, Fresh paint. Roof is 4yrs old. Enjoy summer evening on the 20×12 Deck. No back neighbors!! Includes 2 sheds, one w/electric holds the water softener and well tank and the [...]

#### • 3 beds

- 1.00 bath
- Single Family

9290, Coleman,

OH, 45342

Road, Miamisburg,

- Residential
- Active
- 588 sq ft