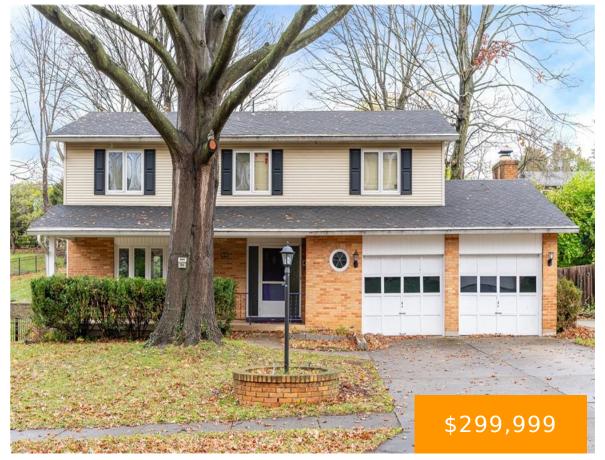

#### 914, CASCADE, DRIVE, BEAVERCREEK, OH, 45431

https://www.flourishteam.com

914, Cascade, Drive, Beavercreek, OH, 45431

This charming 5-bedroom, 3-bathroom two-story home, located in the sought-after community of Beavercreek, offers the perfect blend of space and comfort. With a spacious open-concept floor plan, the main level features a welcoming formal living room, a well appointed kitchen with stainless steel appliances, and a cozy family room with a fireplace, ideal for relaxing [...]

- 5 beds
- 3.00 baths
- Single Family
- Residentia
- Active
- 2100 sq ft