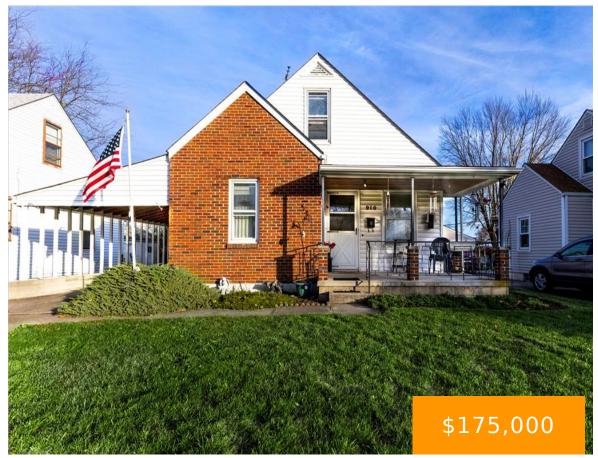

#### 910, S, RICHARDSON, AVENUE, COLUMBUS, OH, 43204

https://www.flourishteam.com

910, S, Richardson, Avenue, Columbus, OH, 43204

Cozy, convenient, Columbus home. This 3-bedroom home features a covered front porch, tandem carport, heated 2 car garage, partially finished basement, modest outdoor space and more.

- 3 beds
- 1.00 bath
- Single Family
- Residential
- Active
- 1158 sq ft

#### **Property Details**

**Lot Dimensions:** 20x120 **Parcel Number: 010097925** 

**Construction Type:** Brick, Vinyl **Levels:** 1.5 Story

Subdivision Name: Brookshire Park **Distressed Property:** None