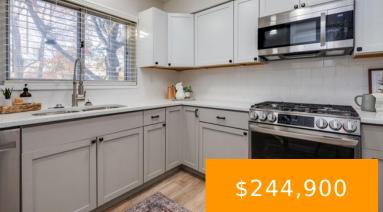

## **Property Features**

**Appliances:** Dishwasher, Microwave, Range, Refrigerator Basement: Slab

**Heating:** Natural Gas **Cooling:** Central

Kitchen Features: Quartz, Remodeled Garage: 1 Car, Attached