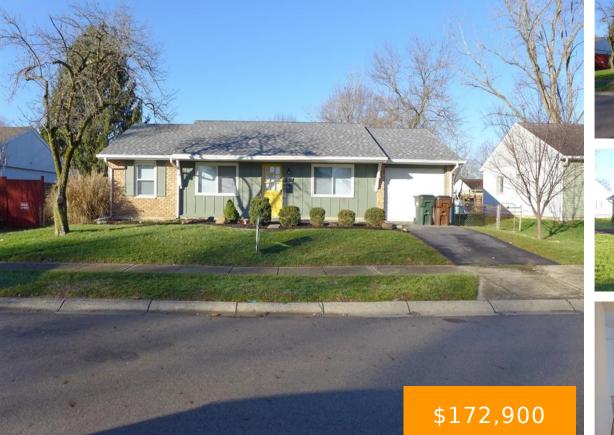

#### 907, WHITE PINE, STREET, NEW CARLISLE, OH, 45344

https://www.flourishteam.com

907, White Pine, Street, New Carlisle, OH, 45344

907 COULD BE YOUR LUCKY NUMBER IF THE PRICE IS RIGHT It will be hard to find a more updated home for the money. First the roof was stripped off and a new dimensional shingle installed. Inside a wood grain laminate flooring was installed in the kitchen and living room you will like the new [...]

## **Property Details**

Lot Dimensions: 70x125 Construction Type: Vinyl Subdivision Name: Silverlake Estates Transaction Type: Sale Parcel Number: 0300500035114015 Levels: 1 Story Distressed Property: None

## **Property Features**

Outside Features: Cable TV, Deck, Fence, Cable<br/>TV, Deck, FenceInside Features: Gas Water<br/>Heater, Paddle FansUtilities: 220 Volt Outlet, City Water, Natural<br/>Gas, Sanitary SewerAppliances: Range, RefrigeratorBasement: SlabWindows: VinylHeating: Forced Air, Natural GasCooling: CentralKitchen Features: Laminate Counters, RemodeledGarage: 1 Car, Opener