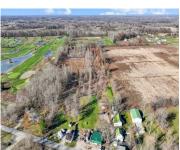

#### 8AC, STATE ROUTE 727, WAYNE TWP, OH, 45122

https://www.flourishteam.com

8ac, State Route 727, Wayne Twp, OH, 45122

Over 8 acres in Wayne Township! Pond on the property. Bordering the Deer Track Golf Course. Minutes away from Stonelick Lake. Build your dream home!