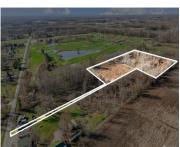

#### 8AC, STATE ROUTE 727, WAYNE TWP, OH, 45122

https://www.flourishteam.com

8ac, State Route 727, Wayne Twp, OH, 45122

Over 8 acres in Wayne Township! Pond on the property. Bordering the Deer Track Golf Course. Minutes away from Stonelick Lake. Build your dream home!