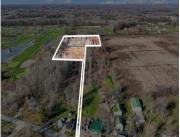

#### 8AC, STATE ROUTE 727, WAYNE TWP, OH, 45122

https://www.flourishteam.com

8ac, State Route 727, Wayne Twp, OH, 45122

Over 8 acres in Wayne Township! Pond on the property. Bordering the Deer Track Golf Course. Minutes away from Stonelick Lake. Build your dream home!