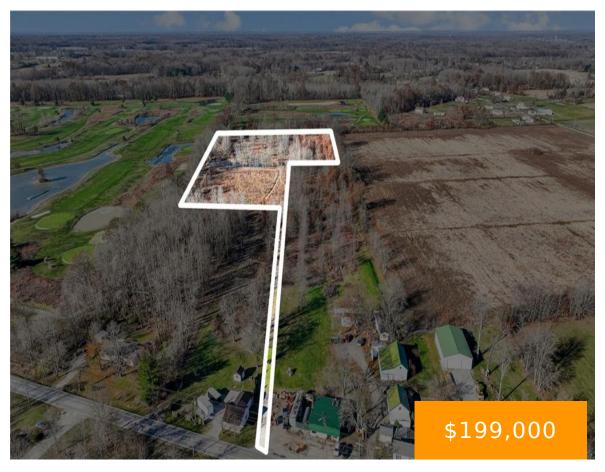

#### 8AC, STATE ROUTE 727, WAYNE TWP, OH, 45122

https://www.flourishteam.com

8ac, State Route 727, Wayne Twp, OH, 45122

Over 8 acres in Wayne Township! Pond on the property. Bordering the Deer Track Golf Course. Minutes away from Stonelick Lake. Build your dream home!