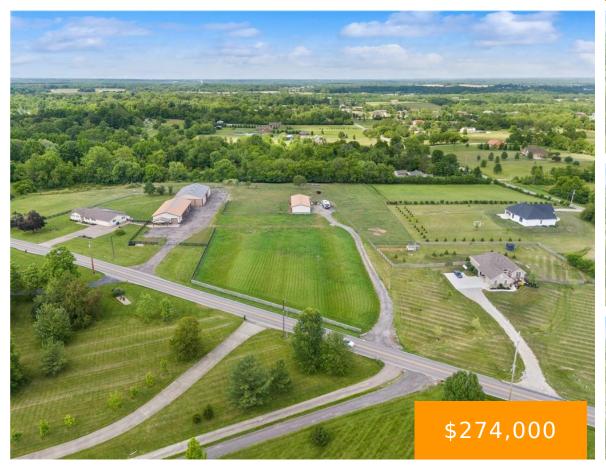

#### 8976-L FERRY ROAD WAYNESVILLE OH 45068

https://www.flourishteam.com

Rare find, 4.442 acre building lot in Waynesville Schools. Bring your own builder on this large building lot just minutes from I-675, I-75, & I-71 and Caesar Creek Lake. 72' x 32' Morton pole barn, base driveway, & new fence are already in place. Soil test has been completed and public water is available at [...]

## **Property Features**

Outside Features: Barn, Fence Barn, Fence Utilities: City Water, Septic, Utilities at Street

Road Type: County Timber: N/A