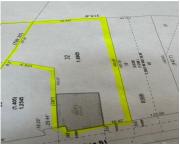

## **Property Features**

Land Features: Creek Utilities: City Water, Septic, Storm Sewer, Utilities at Street

**Road Type:** paved Frontage: 160"

**Timber:** some trees