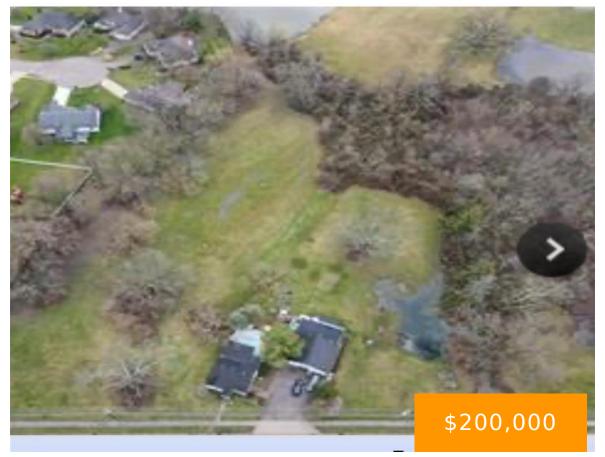

# 8970-8988 YANKEE STREET WASHINGTON TWP OH 45458

https://www.flourishteam.com

2.1 Acre lot in Washington Township is zoned Residential.

- Acreage
- Land
- Active

#### **Location Details**

County Or Parish: Montgomery School District: Centerville

**Directions:** From E on Rt 725 to S on Yankee St Acreage is S **Zoning:** Residential, Agricultural

of blue house on E side of Yankee