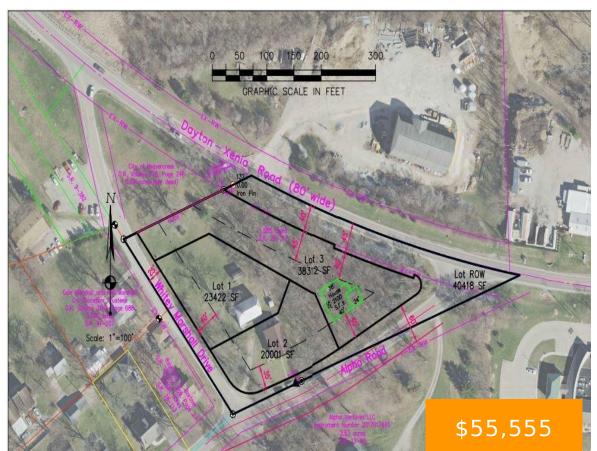

#### 895, ALPHA, ROAD, BEAVERCREEK, OH, 45434

https://www.flourishteam.com

Rare opportunity to build in Beavercreek with no HOA dues or HOA architectural restrictions! 2025 is the year to finally build that Perfect Home about which you've been dreaming! Partially-wooded, .88 acre, single family building lot in central location. Bring your own builder. Beavercreek school district. Access to 300+ miles of county trails is located [...]

#### **Location Details**

County Or Parish: Greene

**Directions:** Rt. 35 to north on Factory Rd. Right on Dayton Xenia Rd. Right on Whitey Marshall Rd. Left on Alpha Rd. Lot is adjacent to historic schoolhouse lot on Alpha Rd., heading northeast along Alpha Rd towards Dayton Xenia Rd.

# **Property Details**

**Lot Dimensions:** irregular **Parcel Number:** B42000600250008200

**Transaction Type:** Sale

## **Property Features**

Land Features: Wooded Road Type: city, paved

Frontage: 154 feet Timber: partial