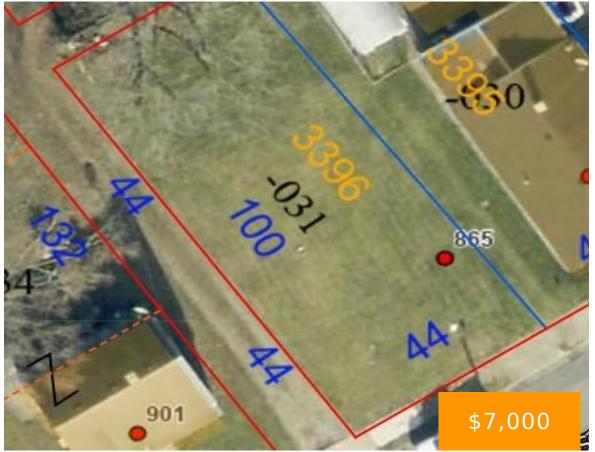

#### **865 ELDER STREET SPRINGFIELD OH 45505**

https://www.flourishteam.com

865 Elder Street Springfield OH 45505

Vacant lot ready for its new owner! Lots of potential! Drive by and check it out!!

- Single Family Lot
- Land
- Active

## **Property Details**

Lot Dimensions: 44x100 Subdivision Name: Pringle & Johnson Transaction Type: Sale Parcel Number: 3400700028308031 Distressed Property: None

#### **Property Features**

Utilities: City Water, Sanitary Sewer, Utilities at Street Frontage: 44

Road Type: N/A Timber: N/A