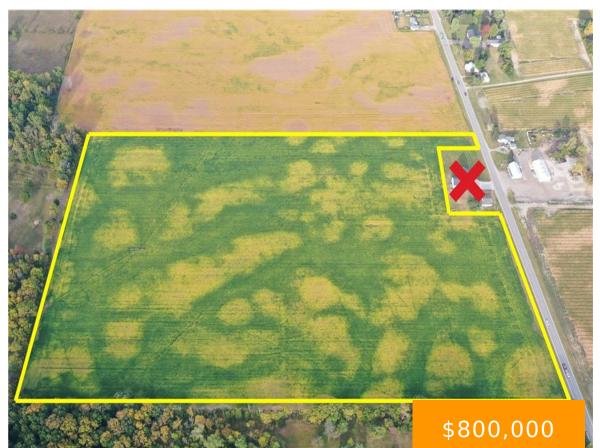

#### 8402, NATIONAL, ROAD, BROOKVILLE, OH, 45309

https://www.flourishteam.com

SELLING @ AUCTION THURSDAY, JAN. 16th, 2025 @ 6:00P.M. Two parcels will sell @ Public Auction Parcel#'s C04 00510 0018 & C04 00510 0059. Check back for more auction info.

### **Location Details**

**County Or Parish:** Montgomery

**Directions:** Take State Route 49 to State Route 40 & turn West. Property is located just west of Brookville Philipsburg Rd & 40.

School District: Brookville

### **Property Details**

**Lot Dimensions:** IRREGULAR **Parcel Number:** C04-00510-0018

Aerial YN: 1

**Transaction Type:** Auction

**Distressed Property:** Auction