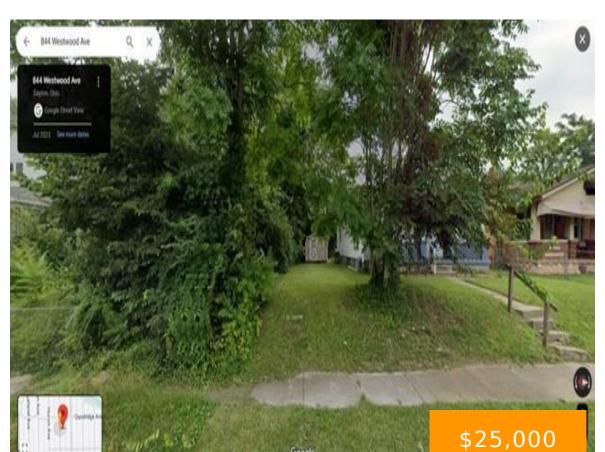

#### 840, WESTWOOD, AVENUE, DAYTON, OH, 45402

https://www.flourishteam.com

840, Westwood, Avenue, Dayton, OH, 45402

- Active

#### **Location Details**

**County Or Parish:** Montgomery

**Directions:** From James McGee Blvd, Left onto Brooklyn Ave, Right **Zoning:** Residential

onto Dandridge Ave and Left onto Westwood Ave.

School District: Dayton

## **Property Details**

**Lot Dimensions:** 5075 sq ft **Parcel Number:** R72-12205-0027

**Transaction Type:** Sale