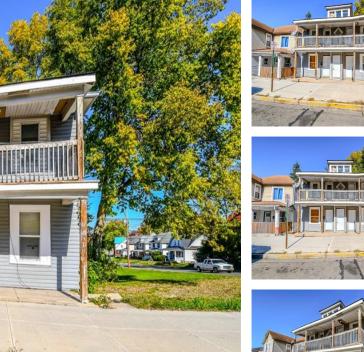

### 828, E, MAIN, STREET, SPRINGFIELD, OH, 45503

https://www.flourishteam.com

\$290,000

Attention Investors! This 4 unit – 1bed/1bath has been recently renovated. To name some of the updates, new roof September 2024, brand new ac/heat window units, floors, bathrooms, water heaters, some windows and back deck!! With over 120k in updates, this investment is ready for you. Live in one unit and rent out the rest [...]

### School District: Springfield

**Zoning:** Residential

- 4 beds
- 4.00 baths
- 2-4 Units
- Active
- 2944 sq ft

828, E, Main,