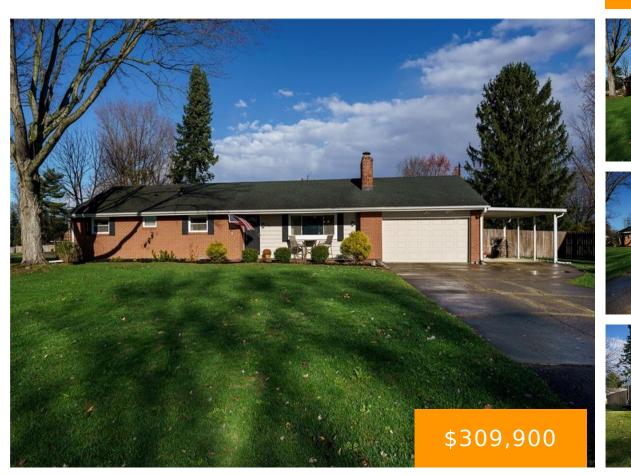

### 824, FAWCETT, DRIVE, BEAVERCREEK, OH, 45434

https://www.flourishteam.com

824, Fawcett, Drive, Beavercreek, OH, 45434

Welcome to 824 Fawcett, this is the home you have been waiting for! You will fall in love as soon as you walk in side and see the updated kitchen with maple cabinets, granite counters and stainless steel appliances. The large family room is open to the kitchen and sizeable breakfast area which then looks [...]