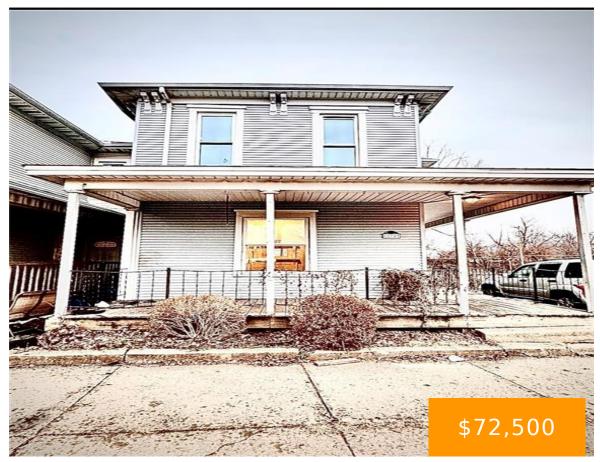

#### 814, SELMA, ROAD, SPRINGFIELD, OH, 45502

https://www.flourishteam.com

Boasting 1,578 sqft of living space. 3 Very large bedrooms/1 bathroom. Bedroom on main level. Bathroom on main level. 2 car detached garage, the construction of the garage, is all block perfect for anyone looking for a workshop garage. A little elbow grease and this house could land you some hardearned sweat equity. Fenced in [...]

# **Property Details**

Construction Type: Vinyl Levels: 2 Story

**Building Level: 2** Distressed Property: None

**Transaction Type:** Sale