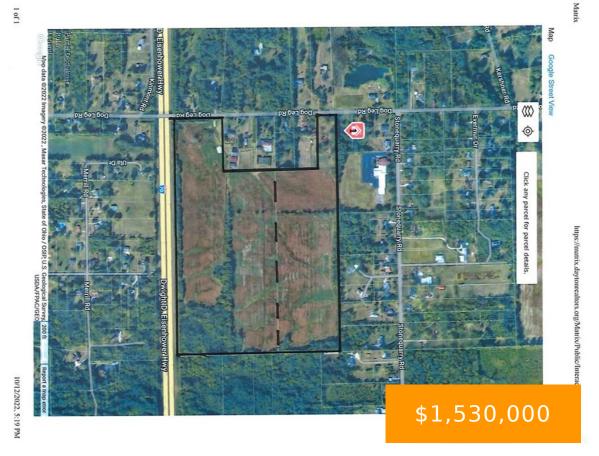

### 8090, DOG LEG, ROAD, BUTLER TOWNSHIP, OH, 45414

https://www.flourishteam.com

8090, Dog Leg, Road, Butler Township, OH, 45414

Two parcels totaling 90.1 Acres Zoned Agricultural. Parcels: A01-00301-0104 and A01-00301-0027.

### **Location Details**

County Or Parish: Montgomery School District: Vandalia-Butler

**Directions:** Dog Leg Rd on North side of I-70. **Zoning:** Agricultural

## **Property Details**

**Lot Dimensions:** 90 Acres **Parcel Number:** A01 00301 0027