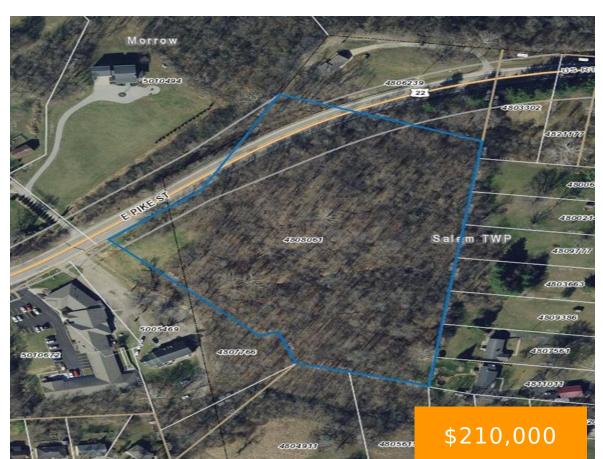

#### 8, ROUTE 22 & 3, MORROW, OH, 45152

https://www.flourishteam.com

8.04 acres of mostly wooded, sloped land. All utilities are available. The small amount of land in the Village is zoned B-2. The remainder is Salem Township and is zoned Mixed-Use. All of the frontage is on 22&3. There are a multitude of potential uses.

# **Property Details**

Lot Dimensions: 8.04 acres
Subdivision Name: Pinecrest
Distressed Property: None

**Parcel Number:** 13074770010

**Transaction Type:** Sale