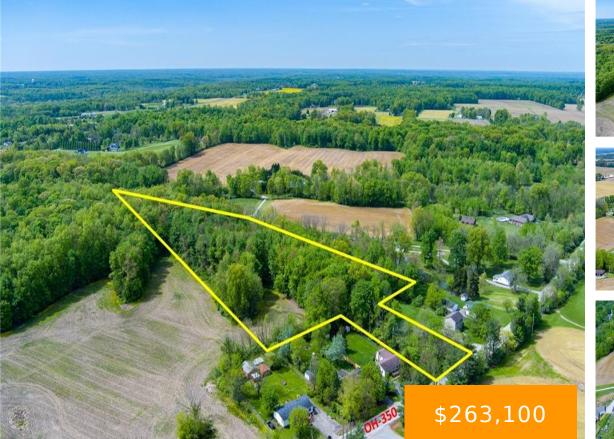

## 8.77 ACRES OH-350 CLARKSVILLE OH 45113

https://www.flourishteam.com

8.77 acres Oh-350 Clarksville OH 45113

Escape to your own private oasis with this stunning 8+ acre wooded paradise, just 11.5 miles to Cowan Lake State Park. Perfect for outdoor enthusiasts, nature lovers, and those seeking tranquility among mature trees and abundant wildlife. Preserve the land for recreation, build a weekend getaway cabin or a permanent residence- the possibilities are endless!

## **Property Details**

Lot Dimensions: 8.77ac Aerial YN: 1 Transaction Type: Sale Parcel Number: 14162260040 Distressed Property: None

#### **Property Features**

Land Features: Wooded Road Type: State Highway Timber: 7.77 Utilities: Utilities at Street Frontage: 123