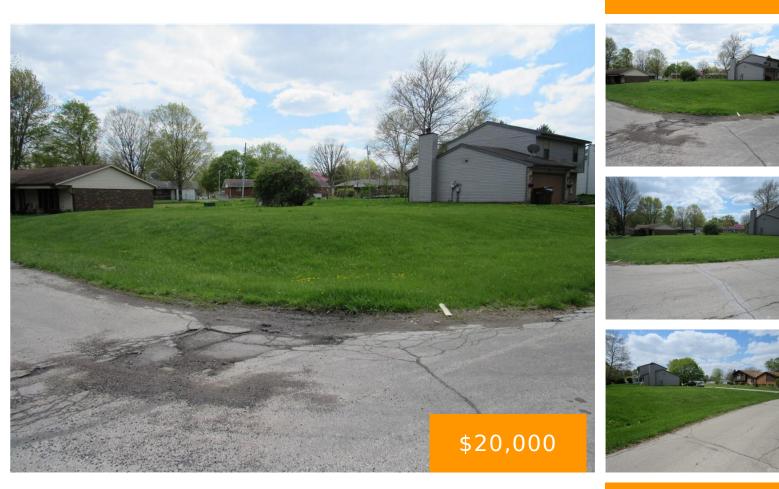

#### 7540 TUSCOLA DR, TROTWOOD, OH 45426, USA

https://www.flourishteam.com

7540 Tuscola Dr, Trotwood, OH 45426, USA

Just Enough To Build The Home Of Your Choice..

- Land
- Active

## **Property Features**

Land Features: Corner Lot Utilities: City Water, Sanitary Sewer, Storm Sewer, Utilities at Street