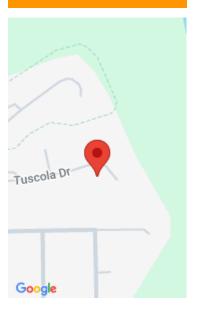

#### 7540 TUSCOLA DR, TROTWOOD, OH 45426, USA

https://www.flourishteam.com

7540 Tuscola Dr, Trotwood, OH 45426, USA

Just Enough To Build The Home Of Your Choice..

- Land
- Active

### **Location Details**

County Or Parish: Montgomery

**Directions:** Shiloh Springs Rd to Sycamore Woods Blvd To Left Onto Arundel Rd To Right Onto Belmore Trace To Left Onto Tuscola Dr.

**Property Details** 