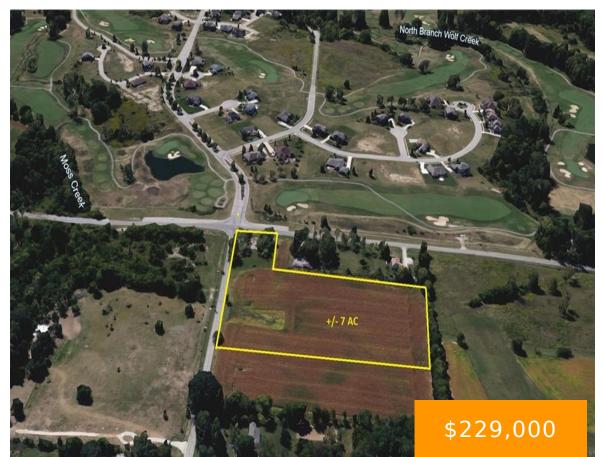

#### 7005, WESTBROOK, ROAD, BROOKVILLE, OH, 45309

https://www.flourishteam.com

Clayton acreage for development! Two adjacent parcels of land are offered in this sale, totaling just under 7 AC (6.85). The corner lot at the intersection of Westbrook/Hoke Rd. is 1 AC. The adjacent Hoke Rd. parcel is 5.85 AC. Currently zoned residential (RCD-1); buyer to verify intended use with the City of Clayton. Property [...]

#### **Location Details**

**County Or Parish:** Montgomery

**Directions:** Directions: Exit Hoke Rd. off of I-70, and go Southbound. The property is on the northwest corner of the Hoke

Rd./ Westbrook Rd. intersection.