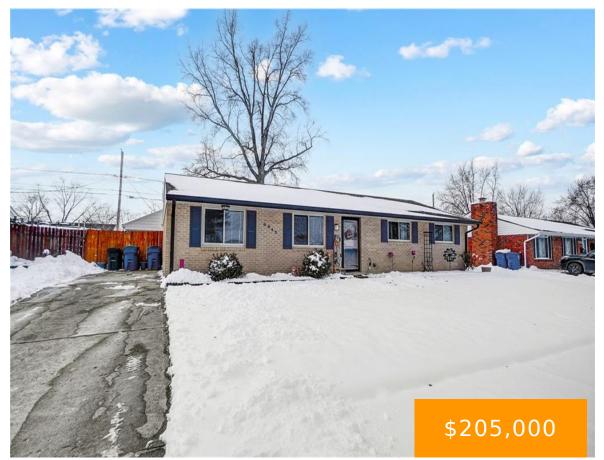

### 6945, SHELLCROSS, DRIVE, DAYTON, OH, 45424

https://www.flourishteam.com

Welcome home to this beautifully updated 3-bedroom, 1-bathroom ranch that perfectly blends modern touches with classic charm. Step inside to find brandnew luxury vinyl flooring throughout, creating a seamless and stylish look that's both durable and low maintenance. Freshly painted walls in the bathroom and updated fixtures provide a crisp, modern feel. The heart of the [...]

### **Property Details**

Construction Type: Brick Levels: 1 Story

Subdivision Name: Huber Homes Distressed Property: None

Transaction Type: Sale