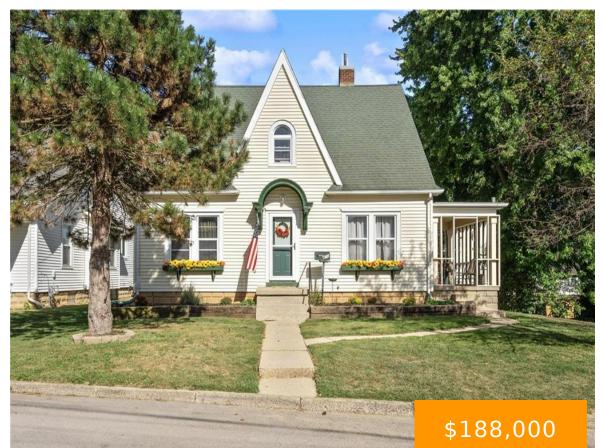

670, N, WALNUT, STREET, WILMINGTON, OH, 45177

https://www.flourishteam.com

670, N, Walnut,

OH, 45177

1934 Gothic revival has 3 bedrooms and 2 full bathrooms, arches, built-ins and hardwood floors. Two bedrooms and full bath on the first floor and a large primary bedroom makes up the entire second floor with double walk in closets and attached full bathroom. There is a rear attached 2 car garage along with an [...]